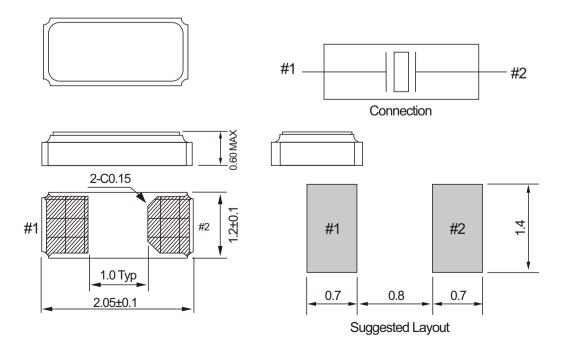

|
| Frequency Temperature Curve             | (-0.030±10%) x 10 <sup>-6</sup> /°C <sup>2</sup> |
| Equivalent Series Resistance (ESR) max. | 90kΩ                                             |
| Drive Level (Typical)                   | 0.1µW                                            |
| Drive Level(Max)                        | 1.0µW                                            |
| Shunt Capacitance( C <sub>0</sub> )     | 1.3рҒ Тур.                                       |
| Insulation Resistance                   | More than 500Mohms at DC100V                     |
| Storage Temperature Range               | -55°C~+125°C                                     |
| Aging @25°C 1st Year (Max)              | ±3ppm/year                                       |

## - Dimension(mm)